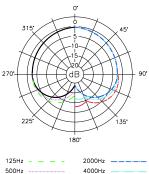

### Specifications

| · Type: |
|---------|
|---------|

- Element:
- · Polar Pattern:
- · Frequency Response:
- Sensitivity:
- Cardioid 30~20000Hz 20mv/pa(Difference 1 .5dB between the two of a choice pair -SMK-H8A)