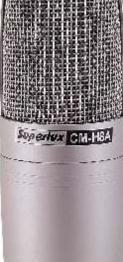

## Description

The SMK H8A consists of 2pcs CM H8A large diaphragm cardioid condenser microphone with built in low frequency attenuate switch and identical specifications between the two on each performance parameters by means of precise adjustment and choice . Due to its premium performance , SMK H8A is perfectly fit for use in stereo studio , broadcasting and live reinforcement occasions .

Large Diaphragm Cardioid Condenser Microphone

#### Features

- $\cdot$  Large 1" diameter. Ultra thin 3mm membrane gold evaporated capsule
- Low noise transformer circuitry
- · Internal low frequency roll-off switch

SMK-H8A

**Professional Microphone Series** 