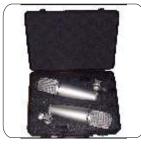

## Description

The SMK H8A consists of 2pcs CM H8A large diaphragm cardioid condenser microphone with built in low frequency attenuate switch and identical specifications between the two on each performance parameters by means of precise adjustment and choice . Due to its premium performance , SMK H8A is perfectly fit for use in stereo studio , broadcasting and live reinforcement occasions .

- · Flat and wide frequency response
- · Supplied with HM-8 swivel adaptor mount
- $\cdot$  Provide with a suitcase in which the complete microphone packaged
- Optional accessory HM-7 elastic suspension shock mount available