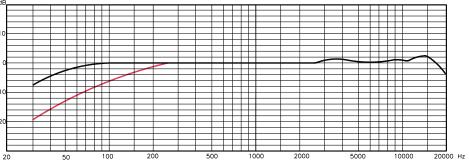

# Frequency Response

### Specifications

| · Type: |
|---------|
|---------|

- Element:
- · Polar Pattern:
- · Frequency Response:
- Sensitivity:
- Cardioid 30~20000Hz 20mv/pa(Difference 1 .5dB between the two of a choice pair -SMK-H8A)