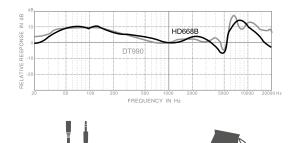

## **Features**

- High resolution drivers
- Precision tuned acoustic chamber
- Patented durable structure
- Comfortable, self-adjusting headband pads
- Detachable, single side cable

| Specifications     |                                                                                                                                          |
|--------------------|------------------------------------------------------------------------------------------------------------------------------------------|
| Types              | Dynamic, Semi-open                                                                                                                       |
| Driver             | Ø50 mm, Neodymium                                                                                                                        |
| Sensitivity        | 98 dB SPL (1 W)                                                                                                                          |
| Frequency Response | 10 Hz – 30 kHz                                                                                                                           |
| Max. Input Power   | 300 mW                                                                                                                                   |
| Rated Impedance    | 56 Ω (Copper-coated                                                                                                                      |
|                    | aluminium wire)                                                                                                                          |
| Earpads            | Leatherette                                                                                                                              |
| Cables             | Detachable 1-meter (3.3 ft.) &<br>3-meter (9.8 ft.) straight, single-<br>sided; plug-in cable on head-<br>phones (mini stereo connector) |
| Connector          | Gold plated stereo mini plug                                                                                                             |
| Finish             | Black                                                                                                                                    |
| Weight (w/o cable) | 222 g (7.8 oz)                                                                                                                           |