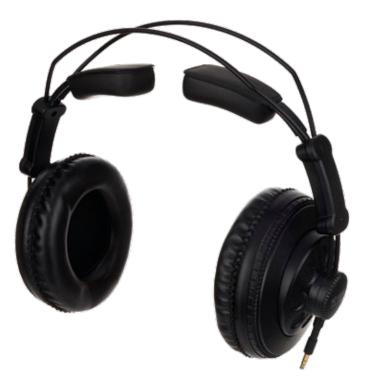

## Description

The HD668B is a semi-open dynamic headphone whose sound quality meets the demands of even professional recording studios. The balanced and high definition sound of the HD668B assures that a professional sound engineer can have full confidence when mixing down or during post production.

Its patented sturdy headband structure provides longlasting durability even in challenging conditions, yet its light weight and optimized mechanical pressure provides long-term wearing comfort.

## **Features**

- High resolution drivers
- Precision tuned acoustic chamber
- Patented durable structure
- Comfortable, self-adjusting headband pads
- Detachable, single side cable

| Specifications     |                                                                                                                                          |
|--------------------|------------------------------------------------------------------------------------------------------------------------------------------|
| Types              | Dynamic, Semi-open                                                                                                                       |
| Driver             | Ø50 mm, Neodymium                                                                                                                        |
| Sensitivity        | 98 dB SPL (1 W)                                                                                                                          |
| Frequency Response | 10 Hz – 30 kHz                                                                                                                           |
| Max. Input Power   | 300 mW                                                                                                                                   |
| Rated Impedance    | 56 Ω (Copper-coated                                                                                                                      |
|                    | aluminium wire)                                                                                                                          |
| Earpads            | Leatherette                                                                                                                              |
| Cables             | Detachable 1-meter (3.3 ft.) &<br>3-meter (9.8 ft.) straight, single-<br>sided; plug-in cable on head-<br>phones (mini stereo connector) |
| Connector          | Gold plated stereo mini plug                                                                                                             |
| Finish             | Black                                                                                                                                    |
| Weight (w/o cable) | 222 g (7.8 oz)                                                                                                                           |