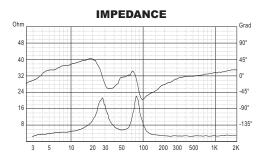

## **Specifications**

RMS Power Handling: 300W
 Program Power Handling: 600W
 Peak Power Handling: 1200W
 On-axis Frequency Range: 50~14KHz

Nominal Impedance: 8Ω

On-axis Sensitivity 1W/1m: 98dB SPL
Rated Peak SPL at Full Power: 129dB

## 

2K 3K 5K

100 200 300 500 1K