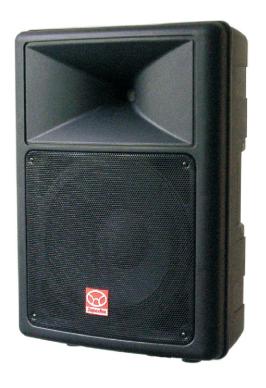

# SN112 SONATA Series

## **Description**

Sn112 is a versatile high efficiency 2-way vented loudspeaker system. The low end utilizes a high efficiency 12" low frequency speaker with 2"voice coil.

The high end makes use of a 1.0" exit compression driver with 1.75" titanium diaphragm, coupled to a constant directivity horn.

#### **Features**

- 2- way vented loudspeaker system
- 12" speaker
- 1.75" compression driver with constant directivity horn
- 300 W power handling
- Highly resistant polypropylene enclosure