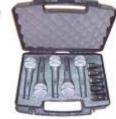

#### 概述

PRA €系列套装超心形麦克风均为专业性舞台用,它们采用最新开发的大动态高质量音头,结合独特的加工工艺和 严格的质量管理,制造出立足于市场的本系列套装麦克风。并由使用场所的不同,可选择PRA-C1 (单支包装 ), PRA C1 た (附线); PRA C3 (PRA C1x3)和PRA C5 (PRA C1x5)。 PRA-C1

指向性

#### 附件

- PRA -C1随供HM -16轧脚和转换螺丝各1只;
- PRA -C1 /c随供MC -4A( 6X6m, A3F +A3M)优 质电线、HM-16轧脚和转换螺丝各1只;
- PRA -C3随供HM -16轧脚和转换螺丝各3只;
- PRA -C5随供HM -16轧脚和转换螺丝各5只;

PRA-C1 /c

-

PRA-C5

随供附件