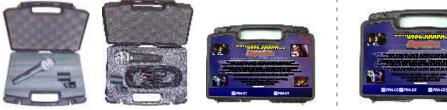

#### 概述

PRA €系列套装超心形麦克风均为专业性舞台用,它们采用最新开发的大动态高质量音头,结合独特的加工工艺和 严格的质量管理,制造出立足于市场的本系列套装麦克风。并由使用场所的不同,可选择PRA-C1 (单支包装 ), PRA C1 た (附线); PRA C3 (PRA C1x3)和PRA C5 (PRA C1x5)。 PRA-C1

指向性

#### 附件

- PRA -C1随供HM -16轧脚和转换螺丝各1只;
- PRA -C1 /c随供MC -4A( 6X6m, A3F +A3M)优 质电线、HM-16轧脚和转换螺丝各1只;
- PRA -C3随供HM -16轧脚和转换螺丝各3只;
- PRA -C5随供HM -16轧脚和转换螺丝各5只;

PRA-C1 /c

-

PRA-C5

随供附件