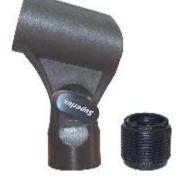

#### 附件

- PRA -C1随供HM -16轧脚和转换螺丝各1只;
- PRA -C1 /c随供MC -4A( 6X6m, A3F +A3M)优 质电线、HM-16轧脚和转换螺丝各1只;
- PRA -C3随供HM -16轧脚和转换螺丝各3只;
- PRA -C5随供HM -16轧脚和转换螺丝各5只;

PRA-C1 /c

-

PRA-C5

随供附件