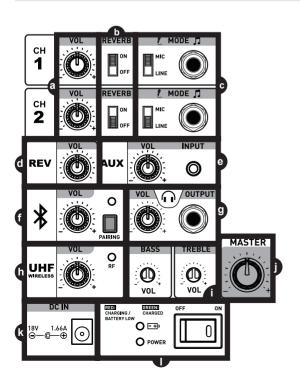

## Control panel knobs and functions

- a. CH1 / CH2 VOL microphone and instrument input VOL controls
- b. Reverb
- Reverberate switch
- c. CH1 / CH2 MIC / LINE input jacks and MIC / LINE switches
- d. REV VOL
- Reverb Volume control
- e. AUX
- 3.5 Audio input and volume control Bluetooth
- Bluetooth Pairing and Volume Control
- Headphone Output
- 6.3 Headphone output and output volume control
- h. UHF Wireless UHF Wireless Microphone Volume Control (SE108W only)
- BASS Hidden EQ function (default setting as middle) / TREBLE
- Hidden EQ function (default setting as middle)
- Master
- Master volume control k. DC IN charging port
- Power switch