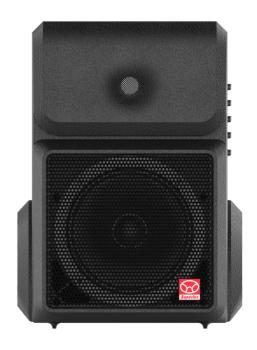

## **Description**

SE108 overcomes the bulky characteristic of the traditional speakers and provides ultra portability. The backpack element of SE108W fully reflects its personality and the design concepts. The built-in wireless microphone system and Bluetooth technology will free your hands and provide easy connection with any devices without constraints of cables.

Carry pouch

Bluetooth connect

SE108

Wireless (SE108W)

Power Pack

### **Features**

- Light-weighted and easy portability. Backpack aesthetic design
- · Easy to use and operate
- · With headphone monitor output jack
- With two TRS jack inputs and separated volume control
- Bulit-in Bluetooth function. Bluetooth 4.1 technology for more convenient music input connection
- · With REVERB function
- The two-stage hidden EQ can adjust the treble and bass sound quality perfectly
- Furnished with an U channel wireless microphone (only SE108W version)
- Battery use for more than 5 hours