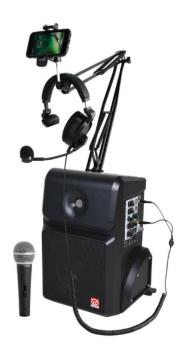

#### SE108 Connection Devices

Wired/Wireless Monitor Headsets

Extension arm Clip for mobile phone

6.3mm Input

6.3mm Input

Mic Stander Speaker Stander

Monitor Speaker

3.5mm-3.5mm AUX Input