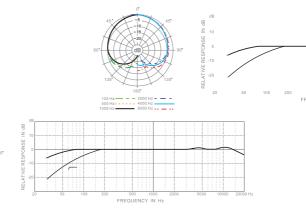

### CMH8A FREQUENCY RESPONSE

CMH8A: Cardioid, internal low cut

Specifications \*Note:Specifications are subject to change.

| •                       |                                                                                                                                                                                                                                                                                                                                                                                                                                                                                                                                                                                                                                                                                                                                                                                                                                                                                                                                                                                                                                                                                                                                                                                                                                                                                                                                                                                                                                                                                                                                                                                                                                                                                                                                                                                                                                                                                                                                                                                                                                                                                                                                |
|-------------------------|--------------------------------------------------------------------------------------------------------------------------------------------------------------------------------------------------------------------------------------------------------------------------------------------------------------------------------------------------------------------------------------------------------------------------------------------------------------------------------------------------------------------------------------------------------------------------------------------------------------------------------------------------------------------------------------------------------------------------------------------------------------------------------------------------------------------------------------------------------------------------------------------------------------------------------------------------------------------------------------------------------------------------------------------------------------------------------------------------------------------------------------------------------------------------------------------------------------------------------------------------------------------------------------------------------------------------------------------------------------------------------------------------------------------------------------------------------------------------------------------------------------------------------------------------------------------------------------------------------------------------------------------------------------------------------------------------------------------------------------------------------------------------------------------------------------------------------------------------------------------------------------------------------------------------------------------------------------------------------------------------------------------------------------------------------------------------------------------------------------------------------|
| Туре                    | Ture condenser, Ø1" (Ø25.4mm)                                                                                                                                                                                                                                                                                                                                                                                                                                                                                                                                                                                                                                                                                                                                                                                                                                                                                                                                                                                                                                                                                                                                                                                                                                                                                                                                                                                                                                                                                                                                                                                                                                                                                                                                                                                                                                                                                                                                                                                                                                                                                                  |
| Polar Pattern           | Cardioid                                                                                                                                                                                                                                                                                                                                                                                                                                                                                                                                                                                                                                                                                                                                                                                                                                                                                                                                                                                                                                                                                                                                                                                                                                                                                                                                                                                                                                                                                                                                                                                                                                                                                                                                                                                                                                                                                                                                                                                                                                                                                                                       |
| Frequency Response      | 30 - 20,000Hz                                                                                                                                                                                                                                                                                                                                                                                                                                                                                                                                                                                                                                                                                                                                                                                                                                                                                                                                                                                                                                                                                                                                                                                                                                                                                                                                                                                                                                                                                                                                                                                                                                                                                                                                                                                                                                                                                                                                                                                                                                                                                                                  |
| Low Frequency Filter    | 100Hz, (internal)                                                                                                                                                                                                                                                                                                                                                                                                                                                                                                                                                                                                                                                                                                                                                                                                                                                                                                                                                                                                                                                                                                                                                                                                                                                                                                                                                                                                                                                                                                                                                                                                                                                                                                                                                                                                                                                                                                                                                                                                                                                                                                              |
| Pad                     | N/A                                                                                                                                                                                                                                                                                                                                                                                                                                                                                                                                                                                                                                                                                                                                                                                                                                                                                                                                                                                                                                                                                                                                                                                                                                                                                                                                                                                                                                                                                                                                                                                                                                                                                                                                                                                                                                                                                                                                                                                                                                                                                                                            |
| Sensitivity             | -34dBV/Pa (20mV)                                                                                                                                                                                                                                                                                                                                                                                                                                                                                                                                                                                                                                                                                                                                                                                                                                                                                                                                                                                                                                                                                                                                                                                                                                                                                                                                                                                                                                                                                                                                                                                                                                                                                                                                                                                                                                                                                                                                                                                                                                                                                                               |
| Output Impedance        | 200Ω                                                                                                                                                                                                                                                                                                                                                                                                                                                                                                                                                                                                                                                                                                                                                                                                                                                                                                                                                                                                                                                                                                                                                                                                                                                                                                                                                                                                                                                                                                                                                                                                                                                                                                                                                                                                                                                                                                                                                                                                                                                                                                                           |
| Min. Load Impedance     | 1,000Ω                                                                                                                                                                                                                                                                                                                                                                                                                                                                                                                                                                                                                                                                                                                                                                                                                                                                                                                                                                                                                                                                                                                                                                                                                                                                                                                                                                                                                                                                                                                                                                                                                                                                                                                                                                                                                                                                                                                                                                                                                                                                                                                         |
| S/N Ratio               | 76dB                                                                                                                                                                                                                                                                                                                                                                                                                                                                                                                                                                                                                                                                                                                                                                                                                                                                                                                                                                                                                                                                                                                                                                                                                                                                                                                                                                                                                                                                                                                                                                                                                                                                                                                                                                                                                                                                                                                                                                                                                                                                                                                           |
| Equivalent Output Noise | 18dB                                                                                                                                                                                                                                                                                                                                                                                                                                                                                                                                                                                                                                                                                                                                                                                                                                                                                                                                                                                                                                                                                                                                                                                                                                                                                                                                                                                                                                                                                                                                                                                                                                                                                                                                                                                                                                                                                                                                                                                                                                                                                                                           |
| Max. SPL                | 132dB                                                                                                                                                                                                                                                                                                                                                                                                                                                                                                                                                                                                                                                                                                                                                                                                                                                                                                                                                                                                                                                                                                                                                                                                                                                                                                                                                                                                                                                                                                                                                                                                                                                                                                                                                                                                                                                                                                                                                                                                                                                                                                                          |
| Dynamic Range           | 114dB                                                                                                                                                                                                                                                                                                                                                                                                                                                                                                                                                                                                                                                                                                                                                                                                                                                                                                                                                                                                                                                                                                                                                                                                                                                                                                                                                                                                                                                                                                                                                                                                                                                                                                                                                                                                                                                                                                                                                                                                                                                                                                                          |
| Power Requirements      | 48V DC, 2.7mA                                                                                                                                                                                                                                                                                                                                                                                                                                                                                                                                                                                                                                                                                                                                                                                                                                                                                                                                                                                                                                                                                                                                                                                                                                                                                                                                                                                                                                                                                                                                                                                                                                                                                                                                                                                                                                                                                                                                                                                                                                                                                                                  |
| Finish                  | Champagne Silver                                                                                                                                                                                                                                                                                                                                                                                                                                                                                                                                                                                                                                                                                                                                                                                                                                                                                                                                                                                                                                                                                                                                                                                                                                                                                                                                                                                                                                                                                                                                                                                                                                                                                                                                                                                                                                                                                                                                                                                                                                                                                                               |
| Connector               | XLR3M                                                                                                                                                                                                                                                                                                                                                                                                                                                                                                                                                                                                                                                                                                                                                                                                                                                                                                                                                                                                                                                                                                                                                                                                                                                                                                                                                                                                                                                                                                                                                                                                                                                                                                                                                                                                                                                                                                                                                                                                                                                                                                                          |
| Dimensions              | Ø54 x 200mm, Ø2.13" x 7.87"                                                                                                                                                                                                                                                                                                                                                                                                                                                                                                                                                                                                                                                                                                                                                                                                                                                                                                                                                                                                                                                                                                                                                                                                                                                                                                                                                                                                                                                                                                                                                                                                                                                                                                                                                                                                                                                                                                                                                                                                                                                                                                    |
| Net Weight              | 550g (19.4oz)                                                                                                                                                                                                                                                                                                                                                                                                                                                                                                                                                                                                                                                                                                                                                                                                                                                                                                                                                                                                                                                                                                                                                                                                                                                                                                                                                                                                                                                                                                                                                                                                                                                                                                                                                                                                                                                                                                                                                                                                                                                                                                                  |
| Packaging               | A3 protective carrying case,                                                                                                                                                                                                                                                                                                                                                                                                                                                                                                                                                                                                                                                                                                                                                                                                                                                                                                                                                                                                                                                                                                                                                                                                                                                                                                                                                                                                                                                                                                                                                                                                                                                                                                                                                                                                                                                                                                                                                                                                                                                                                                   |
|                         | colorful outer packaging                                                                                                                                                                                                                                                                                                                                                                                                                                                                                                                                                                                                                                                                                                                                                                                                                                                                                                                                                                                                                                                                                                                                                                                                                                                                                                                                                                                                                                                                                                                                                                                                                                                                                                                                                                                                                                                                                                                                                                                                                                                                                                       |
|                         | to be the second |