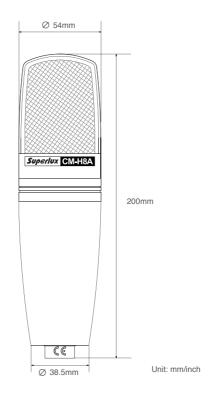

### CMH8A FREQUENCY RESPONSE

CMH8A: Cardioid, internal low cut

Specifications \*Note:Specifications are subject to change.

| •                       |                                                                                                                                                                                                                                                                                                                                                                                                                                                                                                                                                                                                                                                                                                                                                                                                                                                                                                                                                                                                                                                                                                                                                                                                                                                                                                                                                                                                                                                                                                                                                                                                                                                                                                                                                                                                                                                                                                                                                                                                                                                                                                                                |
|-------------------------|--------------------------------------------------------------------------------------------------------------------------------------------------------------------------------------------------------------------------------------------------------------------------------------------------------------------------------------------------------------------------------------------------------------------------------------------------------------------------------------------------------------------------------------------------------------------------------------------------------------------------------------------------------------------------------------------------------------------------------------------------------------------------------------------------------------------------------------------------------------------------------------------------------------------------------------------------------------------------------------------------------------------------------------------------------------------------------------------------------------------------------------------------------------------------------------------------------------------------------------------------------------------------------------------------------------------------------------------------------------------------------------------------------------------------------------------------------------------------------------------------------------------------------------------------------------------------------------------------------------------------------------------------------------------------------------------------------------------------------------------------------------------------------------------------------------------------------------------------------------------------------------------------------------------------------------------------------------------------------------------------------------------------------------------------------------------------------------------------------------------------------|
| Туре                    | Ture condenser, Ø1" (Ø25.4mm)                                                                                                                                                                                                                                                                                                                                                                                                                                                                                                                                                                                                                                                                                                                                                                                                                                                                                                                                                                                                                                                                                                                                                                                                                                                                                                                                                                                                                                                                                                                                                                                                                                                                                                                                                                                                                                                                                                                                                                                                                                                                                                  |
| Polar Pattern           | Cardioid                                                                                                                                                                                                                                                                                                                                                                                                                                                                                                                                                                                                                                                                                                                                                                                                                                                                                                                                                                                                                                                                                                                                                                                                                                                                                                                                                                                                                                                                                                                                                                                                                                                                                                                                                                                                                                                                                                                                                                                                                                                                                                                       |
| Frequency Response      | 30 - 20,000Hz                                                                                                                                                                                                                                                                                                                                                                                                                                                                                                                                                                                                                                                                                                                                                                                                                                                                                                                                                                                                                                                                                                                                                                                                                                                                                                                                                                                                                                                                                                                                                                                                                                                                                                                                                                                                                                                                                                                                                                                                                                                                                                                  |
| Low Frequency Filter    | 100Hz, (internal)                                                                                                                                                                                                                                                                                                                                                                                                                                                                                                                                                                                                                                                                                                                                                                                                                                                                                                                                                                                                                                                                                                                                                                                                                                                                                                                                                                                                                                                                                                                                                                                                                                                                                                                                                                                                                                                                                                                                                                                                                                                                                                              |
| Pad                     | N/A                                                                                                                                                                                                                                                                                                                                                                                                                                                                                                                                                                                                                                                                                                                                                                                                                                                                                                                                                                                                                                                                                                                                                                                                                                                                                                                                                                                                                                                                                                                                                                                                                                                                                                                                                                                                                                                                                                                                                                                                                                                                                                                            |
| Sensitivity             | -34dBV/Pa (20mV)                                                                                                                                                                                                                                                                                                                                                                                                                                                                                                                                                                                                                                                                                                                                                                                                                                                                                                                                                                                                                                                                                                                                                                                                                                                                                                                                                                                                                                                                                                                                                                                                                                                                                                                                                                                                                                                                                                                                                                                                                                                                                                               |
| Output Impedance        | 200Ω                                                                                                                                                                                                                                                                                                                                                                                                                                                                                                                                                                                                                                                                                                                                                                                                                                                                                                                                                                                                                                                                                                                                                                                                                                                                                                                                                                                                                                                                                                                                                                                                                                                                                                                                                                                                                                                                                                                                                                                                                                                                                                                           |
| Min. Load Impedance     | 1,000Ω                                                                                                                                                                                                                                                                                                                                                                                                                                                                                                                                                                                                                                                                                                                                                                                                                                                                                                                                                                                                                                                                                                                                                                                                                                                                                                                                                                                                                                                                                                                                                                                                                                                                                                                                                                                                                                                                                                                                                                                                                                                                                                                         |
| S/N Ratio               | 76dB                                                                                                                                                                                                                                                                                                                                                                                                                                                                                                                                                                                                                                                                                                                                                                                                                                                                                                                                                                                                                                                                                                                                                                                                                                                                                                                                                                                                                                                                                                                                                                                                                                                                                                                                                                                                                                                                                                                                                                                                                                                                                                                           |
| Equivalent Output Noise | 18dB                                                                                                                                                                                                                                                                                                                                                                                                                                                                                                                                                                                                                                                                                                                                                                                                                                                                                                                                                                                                                                                                                                                                                                                                                                                                                                                                                                                                                                                                                                                                                                                                                                                                                                                                                                                                                                                                                                                                                                                                                                                                                                                           |
| Max. SPL                | 132dB                                                                                                                                                                                                                                                                                                                                                                                                                                                                                                                                                                                                                                                                                                                                                                                                                                                                                                                                                                                                                                                                                                                                                                                                                                                                                                                                                                                                                                                                                                                                                                                                                                                                                                                                                                                                                                                                                                                                                                                                                                                                                                                          |
| Dynamic Range           | 114dB                                                                                                                                                                                                                                                                                                                                                                                                                                                                                                                                                                                                                                                                                                                                                                                                                                                                                                                                                                                                                                                                                                                                                                                                                                                                                                                                                                                                                                                                                                                                                                                                                                                                                                                                                                                                                                                                                                                                                                                                                                                                                                                          |
| Power Requirements      | 48V DC, 2.7mA                                                                                                                                                                                                                                                                                                                                                                                                                                                                                                                                                                                                                                                                                                                                                                                                                                                                                                                                                                                                                                                                                                                                                                                                                                                                                                                                                                                                                                                                                                                                                                                                                                                                                                                                                                                                                                                                                                                                                                                                                                                                                                                  |
| Finish                  | Champagne Silver                                                                                                                                                                                                                                                                                                                                                                                                                                                                                                                                                                                                                                                                                                                                                                                                                                                                                                                                                                                                                                                                                                                                                                                                                                                                                                                                                                                                                                                                                                                                                                                                                                                                                                                                                                                                                                                                                                                                                                                                                                                                                                               |
| Connector               | XLR3M                                                                                                                                                                                                                                                                                                                                                                                                                                                                                                                                                                                                                                                                                                                                                                                                                                                                                                                                                                                                                                                                                                                                                                                                                                                                                                                                                                                                                                                                                                                                                                                                                                                                                                                                                                                                                                                                                                                                                                                                                                                                                                                          |
| Dimensions              | Ø54 x 200mm, Ø2.13" x 7.87"                                                                                                                                                                                                                                                                                                                                                                                                                                                                                                                                                                                                                                                                                                                                                                                                                                                                                                                                                                                                                                                                                                                                                                                                                                                                                                                                                                                                                                                                                                                                                                                                                                                                                                                                                                                                                                                                                                                                                                                                                                                                                                    |
| Net Weight              | 550g (19.4oz)                                                                                                                                                                                                                                                                                                                                                                                                                                                                                                                                                                                                                                                                                                                                                                                                                                                                                                                                                                                                                                                                                                                                                                                                                                                                                                                                                                                                                                                                                                                                                                                                                                                                                                                                                                                                                                                                                                                                                                                                                                                                                                                  |
| Packaging               | A3 protective carrying case,                                                                                                                                                                                                                                                                                                                                                                                                                                                                                                                                                                                                                                                                                                                                                                                                                                                                                                                                                                                                                                                                                                                                                                                                                                                                                                                                                                                                                                                                                                                                                                                                                                                                                                                                                                                                                                                                                                                                                                                                                                                                                                   |
|                         | colorful outer packaging                                                                                                                                                                                                                                                                                                                                                                                                                                                                                                                                                                                                                                                                                                                                                                                                                                                                                                                                                                                                                                                                                                                                                                                                                                                                                                                                                                                                                                                                                                                                                                                                                                                                                                                                                                                                                                                                                                                                                                                                                                                                                                       |
|                         | to be the second |