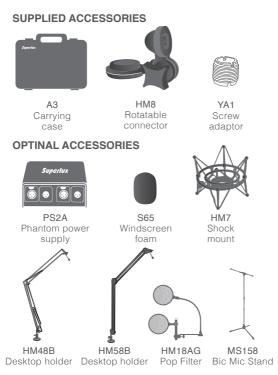

# FEATURE

- 1" Gold-coated diaphragm
- · Low noise transformer circuitry
- Internal low frequency roll-off switch
- Flat and wide frequency response
- · Completed microphone packaged in a sturdy A3 suitcase