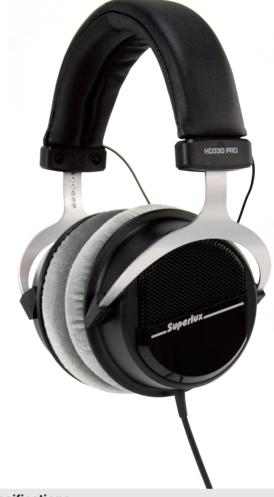

# Superlux

### HD330PRO

## PROFESSIONAL SEMI-OPEN HEADPHONE

#### **Description**

HD330PRO is the circumaural, semi-open headphone which aims to attenuate ambient noise but allows the airflow generated by the vibration of the lamination to pass the well-designed grille hole on the earcup freely at the same time. It is suitable for most all kinds of the music.

HD330PRO is equipped with an improved headband design and softer velvet earpads to ensure wearing comfort and fit during long term use. HD330PRO is available in  $32\Omega$  and  $150\Omega$  versions to satisfy different environment needs.

| Specifications     |                                              |
|--------------------|----------------------------------------------|
| Driver             | 40 mm neodymium                              |
| Impedance          | 32 & 150 Ω                                   |
| Sensitivity        | 93 dB                                        |
| Frequency Response | 10 Hz – 30 kHz                               |
| Cable              | 2.5-meter ( 8.2 ft. )                        |
| Connector          | 3.5mm plug<br>(Box included / 6.3mm adapter) |
| Net Weight         | 315g ( 11.11 oz )                            |
| ·                  | <u> </u>                                     |