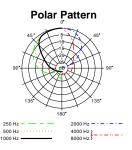

### **Specifications**

| Item                             | Model      | PRA-118S           | PRA-118L           |
|----------------------------------|------------|--------------------|--------------------|
| Туре                             |            | Condenser          | Condenser          |
| Polar Pattern                    |            | Strong directivity | Strong directivity |
| Frequency resopnse [Hz]          |            | 30~16000           | 30~16000           |
| Sensitivity [                    | dBV/Pa]    | -35 (17.8mV/Pa)    | -33 (22.4mV/Pa)    |
| Impedance                        | []         | 200                | 200                |
| MinimumLoadImpedance[ ]          |            | 1000               | 1000               |
| EquivalentNoiseLevel[dB]         |            | 20                 | 18                 |
| Max. SPL                         | [dB]       | 134(THD 1% 1000Hz) | 130(THD 1% 1000Hz) |
| Signal-to-NoiseRatio [dB]        |            | 74                 | 76                 |
| Dynamic Range                    | [dB]       | 114                | 112                |
| Dimension                        | [mm]       | 21(Max.)x340       | 21(Max.)x540       |
| Dimension&weightf foamwindshield | or<br>[mm] | 45x250             | 45x450             |
| Net Weight                       | [a]        | 200                | 250                |