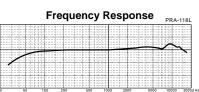

### **Specifications**

| Item                             | Model      | PRA-118S           | PRA-118L           |
|----------------------------------|------------|--------------------|--------------------|
| Туре                             |            | Condenser          | Condenser          |
| Polar Pattern                    |            | Strong directivity | Strong directivity |
| Frequency resopnse [Hz]          |            | 30~16000           | 30~16000           |
| Sensitivity [                    | dBV/Pa]    | -35 (17.8mV/Pa)    | -33 (22.4mV/Pa)    |
| Impedance                        | []         | 200                | 200                |
| MinimumLoadImpedance[ ]          |            | 1000               | 1000               |
| EquivalentNoiseLevel[dB]         |            | 20                 | 18                 |
| Max. SPL                         | [dB]       | 134(THD 1% 1000Hz) | 130(THD 1% 1000Hz) |
| Signal-to-NoiseRatio [dB]        |            | 74                 | 76                 |
| Dynamic Range                    | [dB]       | 114                | 112                |
| Dimension                        | [mm]       | 21(Max.)x340       | 21(Max.)x540       |
| Dimension&weightf foamwindshield | or<br>[mm] | 45x250             | 45x450             |
| Net Weight                       | [a]        | 200                | 250                |