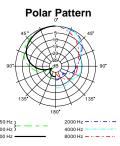

### **Specifications**

| Item                             | Model      | PRA-118S           | PRA-118L           |
|----------------------------------|------------|--------------------|--------------------|
| Туре                             |            | Condenser          | Condenser          |
| Polar Pattern                    |            | Strong directivity | Strong directivity |
| Frequency resopnse [Hz]          |            | 30~16000           | 30~16000           |
| Sensitivity [                    | dBV/Pa]    | -35 (17.8mV/Pa)    | -33 (22.4mV/Pa)    |
| Impedance                        | []         | 200                | 200                |
| MinimumLoadImpedance[ ]          |            | 1000               | 1000               |
| EquivalentNoiseLevel[dB]         |            | 20                 | 18                 |
| Max. SPL                         | [dB]       | 134(THD 1% 1000Hz) | 130(THD 1% 1000Hz) |
| Signal-to-NoiseRatio [dB]        |            | 74                 | 76                 |
| Dynamic Range                    | [dB]       | 114                | 112                |
| Dimension                        | [mm]       | 21(Max.)x340       | 21(Max.)x540       |
| Dimension&weightf foamwindshield | or<br>[mm] | 45x250             | 45x450             |
| Net Weight                       | [a]        | 200                | 250                |