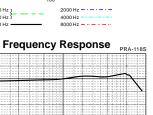

### **Specifications**

| Item                             | Model      | PRA-118S           | PRA-118L           |
|----------------------------------|------------|--------------------|--------------------|
| Туре                             |            | Condenser          | Condenser          |
| Polar Pattern                    |            | Strong directivity | Strong directivity |
| Frequency resopnse [Hz]          |            | 30~16000           | 30~16000           |
| Sensitivity [                    | dBV/Pa]    | -35 (17.8mV/Pa)    | -33 (22.4mV/Pa)    |
| Impedance                        | []         | 200                | 200                |
| MinimumLoadImpedance[ ]          |            | 1000               | 1000               |
| EquivalentNoiseLevel[dB]         |            | 20                 | 18                 |
| Max. SPL                         | [dB]       | 134(THD 1% 1000Hz) | 130(THD 1% 1000Hz) |
| Signal-to-NoiseRatio [dB]        |            | 74                 | 76                 |
| Dynamic Range                    | [dB]       | 114                | 112                |
| Dimension                        | [mm]       | 21(Max.)x340       | 21(Max.)x540       |
| Dimension&weightf foamwindshield | or<br>[mm] | 45x250             | 45x450             |
| Net Weight                       | [a]        | 200                | 250                |