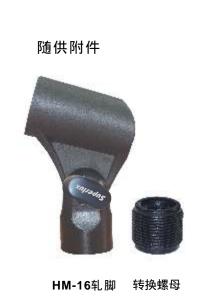

#### 附件

- PRA -D1随供HM -16轧脚和转换螺丝各1只;
- PRA -D1 た随供MC -4A( 6X6m, A3F +A3M) 优 质电线、HM -16轧脚和转换螺丝各1只;
- PRA -D3随供HM -16轧脚和转换螺丝各3只;
- PRA -D5随供HM -16轧脚和转换螺丝各5只;

CAR DI

指向性

PRA-D1

PRA-D1 /c

http://superlux.tw