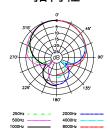

#### 技术数据

类型: 动圈式指向性: 超心形

● 频率响应: 50 -16000Hz

● 灵 敏 度: -54dBV /pa (2 2mv /pa)

● 标称阻抗: 200

● 最大声压级: 140dB (THD 1%1000Hz)

外形尺寸: 53X180mm重 量: 370克(单支)