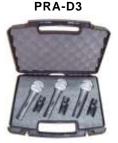

#### 概述

PRA D系列套装超心形麦克风均为专业性舞台用,它们采用最新开发的大动态高质量音头,结合独特的加工工艺和严格的质量管理,制造出立足于市场的本系列套装麦克风。并由使用场所的不同,可选择PRA D1 (单支包装), PRA D1 /c (附线), PRA D3 (PRA D1x3 )和PRA D5 (PRA D1x5), PRA D1 /c (附线)

#### 特征

- 具有国际人声频率特征的频率响应
- 音色有力度,高音细腻
- 具有良好的超心形指向
- 采用高性能的钕铁硼磁体和双膜球顶音膜,灵敏度高
- 采用超强钢化弹性网头
- 结实的锌合金铸造外壳
- PRA -D1、PRA -D1 /c采用A2手提盒包装;
- PRA -D3、PRA-D5采用A4手提盒包装

#### 附件

- PRA -D1随供HM -16轧脚和转换螺丝各1只;
- PRA -D1 た随供MC -4A( 6X6m, A3F +A3M) 优 质电线、HM -16轧脚和转换螺丝各1只;
- PRA -D3随供HM -16轧脚和转换螺丝各3只;
- PRA -D5随供HM -16轧脚和转换螺丝各5只;

CAR DI

指向性

PRA-D1

PRA-D1 /c

http://superlux.tw