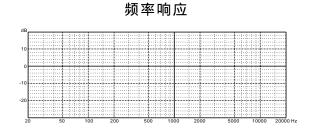

#### 技术数据

类型: 动圈式指向性: 超心形

● 频率响应: 50 -16000Hz

● 灵 敏 度: -54dBV /pa (2 2mv /pa)

● 标称阻抗: 200

● 最大声压级: 140dB (THD 1%1000Hz)

外形尺寸: 53X180mm重 量: 370克(单支)