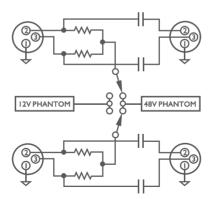

artment Screw lock battery compartment cover. Remove the cover with screwdriver when changing batteries.

| SPECIFICATIONS                    | *Note:Specifications are subject to change.              |
|-----------------------------------|----------------------------------------------------------|
| Input connectors                  | 2×XLR (female)                                           |
| Out put connectors                | 2×XLR (male)                                             |
| Power supply                      | 2×9V(1604A)batteries,<br>External 16VDC powering(≥500mA) |
| Dimensions $($ with foot pads $)$ | 155×108×57 mm<br>6.1×4.3×2.2 inch                        |
| Weight (with batteries)           | 650g (22.9oz.)                                           |

## SCHEMATIC





#### LIMITED WARRANTY



For compliance with the instructions which record in the user manual. Superlux Enterprise provide one year period warranty for all material and producing quality from purchase date. This warranty term will adjust according to different country or area. Please contact local distributor to receive more information. In the validity period, if there's any material, producing quality, or any function unavailable. Superlux will repair or replace the parts. This warranty is only for the product which selling by distributor or agent which authorized by Superlux. However, the situation below is excluded in the warranty : The damage which caused by accident, abuse, improper instructions, self-modification and repair. or damage from transportation, not complying with the