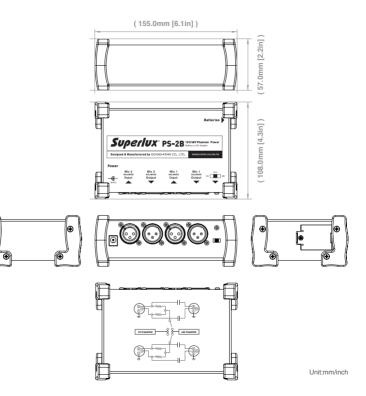

## ACCESSORIES FURNISHED

9V (1604A) Batteries  $\times$  2

Battery compartment Screw lock battery compartment cover. Remove the cover with screwdriver when changing batteries.

| SPECIFICATIONS                    | *Note:Specifications are subject to change.              |
|-----------------------------------|----------------------------------------------------------|
| Input connectors                  | 2×XLR (female)                                           |
| Out put connectors                | 2×XLR (male)                                             |
| Power supply                      | 2×9V(1604A)batteries,<br>External 16VDC powering(≥500mA) |
| Dimensions $($ with foot pads $)$ | 155×108×57 mm<br>6.1×4.3×2.2 inch                        |
| Weight (with batteries)           | 650g (22.9oz.)                                           |