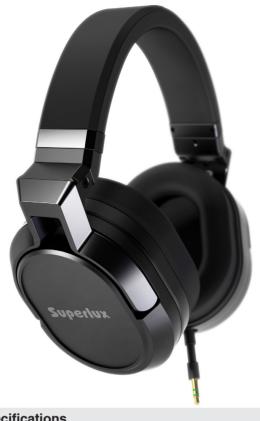

## Superlux

## **Description**

Designed to reproduce a tight bass while also featuring a sweet and clear mid-high sound profile, the HD685 is a pleasant partner for enjoying your music on the move, whether walking or sitting in a coffee shop. Its foldable structure allows for easy storage, saving your space, and the extra headphone cable includes an in-line control with microphone to allow you to easily pick up an incoming call. The HD685 is the perfect companion to enjoy your favorite music wherever you go.

## **Features**

- · Reveals details and powerful bass for today's music
- In-line control headphone cable with microphone, made for smartphones
- · Soft ear pads and headband provide comfortable fit
- · Foldable design for easy storage