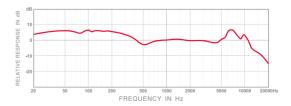

| Specifications     |                                                                                                         |
|--------------------|---------------------------------------------------------------------------------------------------------|
| Types              | Dynamic, Closed-back                                                                                    |
| Driver             | Ø40 mm, Neodymium                                                                                       |
| Sensitivity        | 102 dB SPL (1 W)                                                                                        |
| Frequency Response | 10 Hz – 20 kHz                                                                                          |
| Max. Input Power   | 200 mW                                                                                                  |
| Rated Impedance    | 68 Ω                                                                                                    |
| Earpads            | Leatherette                                                                                             |
| HeadBand Pressure  | Approx 4.5N                                                                                             |
| Cables             | 1.2-meter (3.94 ft.) cable with in-line control and mic / 1.2-meter (3.94 ft.) standard headphone cable |
| Connector          | 1/8 (3.5mm) low profile angled plug / 1/8 (3.5mm) straight plug                                         |
| Finish             | Black                                                                                                   |
| Weight (w/o cable) | 285 g (10.0 oz.)                                                                                        |
|                    |                                                                                                         |