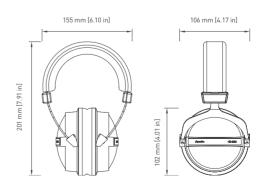

Carrying case

| Specifications |  |
|----------------|--|
|----------------|--|

| Specifications                |                                                  |
|-------------------------------|--------------------------------------------------|
| Types                         | Dynamic, Closed-back                             |
| Driver                        | Ø40mm, Neodymium                                 |
| Sensitivity                   | 96 dB SPL (1mW)                                  |
| Frequency Response            | 10-30,000Hz                                      |
| Max. Input Power              | 100 mW                                           |
| Rated Impedance               | 150Ω                                             |
| Earpads                       | Leatherette                                      |
| Cables                        | 3-meter (9.8 ft.) coiled, single-<br>sided cable |
| Connector                     | Screw-on gold plated stereo mini plug            |
| Headphone Caliper<br>Pressure | Approx. 6N                                       |
| Weight ( with cable )         | 250g / 8.8 oz                                    |