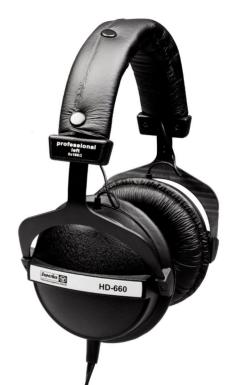

## Description

The HD660 is a closed-back dynamic headphone for the most demanding professionals. The accurate sound profile and comfortable headband make the HD660 the perfect monitoring headphone for recording studios, post production or broadcasting applications.

With a carefully tailored frequency response, the HD660 offers an excellent clarity of sound with a natural and balanced character. Soft earpads and adjustable, sliding earpieces, together with a single-sided connecting cable, ensure listening comfort during long term use.