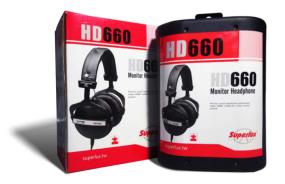

## HD660 PROFESSIONAL MONITORING HEADPHONES

## Description

The HD660 is a closed-back dynamic headphone for the most demanding professionals. The accurate sound profile and comfortable headband make the HD660 the perfect monitoring headphone for recording studios, post production or broadcasting applications.